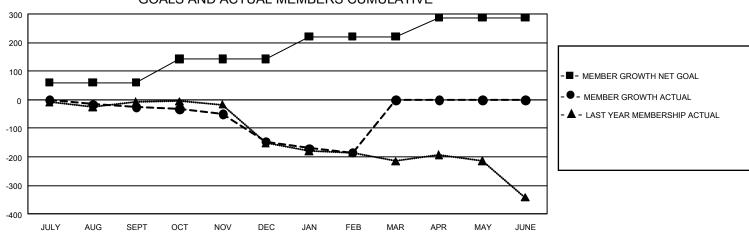

## GMT MONTHLY MEMBERSHIP PROGRESS REPORT

Results as of: 2/29/2020

Multiple District 31

LOCATION: NORTH CAROLINA

| GMT: OPEN             |               |           |               |                       |                        |                         | GMT CA 1                                           |  |
|-----------------------|---------------|-----------|---------------|-----------------------|------------------------|-------------------------|----------------------------------------------------|--|
| Clubs                 |               |           |               | Members               |                        |                         |                                                    |  |
| RESULTS FOR 2019-2020 |               |           |               | RESULTS FOR 2019-2020 |                        |                         |                                                    |  |
| QUARTER               | NEW CLUB GOAL | NEW CLUBS | DROPPED CLUBS | QUARTER MEME          | BER GROWTH NET<br>GOAL | MEMBER GROWTH<br>ACTUAL | DROPPED<br>MEMBERS ACTUAL<br>(including transfers) |  |
| JULY/AUG/SEPT         | 3             | 0         | 3             | JULY/AUG/SEPT         | 180                    | 134                     | 142                                                |  |
| OCT/NOV/DEC           | 6             | 0         | 3             | OCT/NOV/DEC           | 249                    | 126                     | 215                                                |  |
| JAN/FEB/MAR           | 9             | 0         | 1             | JAN/FEB/MAR           | 234                    | 78                      | 112                                                |  |
| APR/MAY/JUNE          | 6             | 0         | 0             | APR/MAY/JUNE          | 198                    | 0                       | 0                                                  |  |

## GOALS AND ACTUAL MEMBERS CUMULATIVE

| DROPPED CLUBS: 7            |     | 116 CLUBS OF 283 ADDED 1 OR MORE | GENDER DISTRIBUTION             |                |       |
|-----------------------------|-----|----------------------------------|---------------------------------|----------------|-------|
|                             |     | NEW MEMBERS                      | MALE                            | 3,738 (68.19%) |       |
|                             |     |                                  | FEMALE                          | 1,744 (31.81%) |       |
| DROPPED MEMBERS             |     |                                  |                                 |                |       |
| DECEASED                    | 68  | CLICK HERE FOR CUMULATIVE        | TOTAL FAMILY UNIT MEMBERS       |                | 1,217 |
| CLUB CANCELLED 50 OTHER 351 |     | MEMBERSHIP DATA                  |                                 |                |       |
|                             |     |                                  | FAMILY MEMBERS PAYING HALF DUES |                | 623   |
| TOTAL                       | 469 |                                  | 10023                           |                |       |