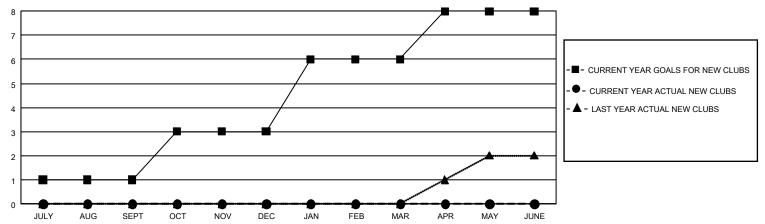

## GMT MONTHLY MEMBERSHIP PROGRESS REPORT

Results as of: 2/29/2020

Multiple District 31

LOCATION: NORTH CAROLINA

| GMT: OPEN             |               |           |               |                       |                        |                         | GMT CA 1                                           |  |
|-----------------------|---------------|-----------|---------------|-----------------------|------------------------|-------------------------|----------------------------------------------------|--|
| Clubs                 |               |           |               | Members               |                        |                         |                                                    |  |
| RESULTS FOR 2019-2020 |               |           |               | RESULTS FOR 2019-2020 |                        |                         |                                                    |  |
| QUARTER               | NEW CLUB GOAL | NEW CLUBS | DROPPED CLUBS | QUARTER MEME          | BER GROWTH NET<br>GOAL | MEMBER GROWTH<br>ACTUAL | DROPPED<br>MEMBERS ACTUAL<br>(including transfers) |  |
| JULY/AUG/SEPT         | 3             | 0         | 3             | JULY/AUG/SEPT         | 180                    | 134                     | 142                                                |  |
| OCT/NOV/DEC           | 6             | 0         | 3             | OCT/NOV/DEC           | 249                    | 126                     | 215                                                |  |
| JAN/FEB/MAR           | 9             | 0         | 1             | JAN/FEB/MAR           | 234                    | 78                      | 112                                                |  |
| APR/MAY/JUNE          | 6             | 0         | 0             | APR/MAY/JUNE          | 198                    | 0                       | 0                                                  |  |

## GOALS AND ACTUAL NEW CLUBS CUMULATIVE